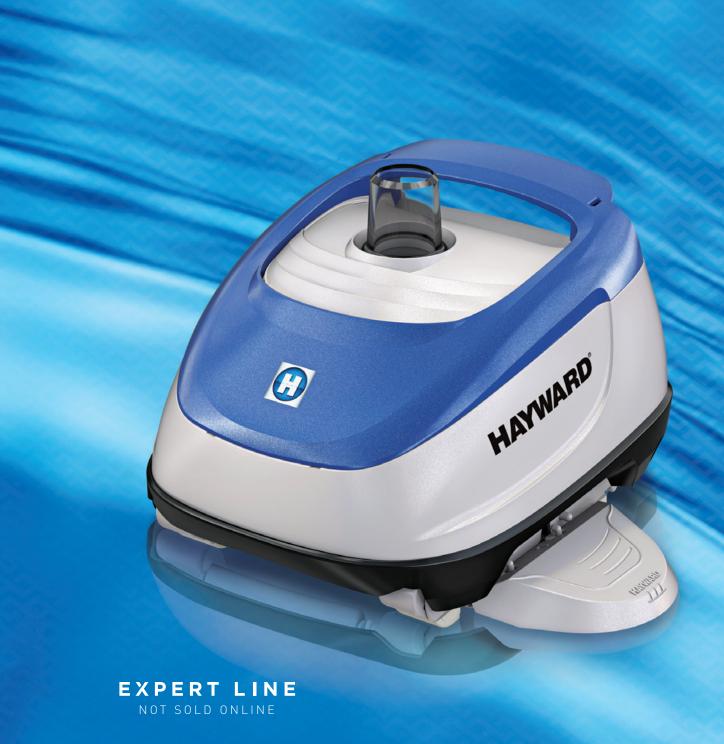

# Navigator® V-Flex® Suction Cleaners

PATENTED V-FLEX® TECHNOLOGY FOR A CLOG-FREE CLEAN

## EFFICIENTLY ELIMINATES CLOGS

Navigator® V-Flex® features patented V-Flex technology for a total clean with virtually zero clogs. Its wide vacuum inlet and unique wing design create constant suction power, even at lower flow—making it ideal for use with energy-saving variable-speed pumps.

### CREATES A CORNER-TO-CORNER CLEAN

Equipped with patented SmartDrive® technology, Navigator V-Flex systematically travels the floor, walls\* and coves of your pool, creating thorough, reliable results. Its adaptive steering system eliminates hose tangling and enhances maneuverability, keeping the cleaner moving until the job is done.

## SIMPLIFIES SERVICE AND MAINTENANCE

With no debris bags and fewer moving parts, Navigator V-Flex is easy to maintain. It connects to a skimmer or suction port for complete installation in minutes, and its advanced design cleans quietly for a more peaceful backyard.