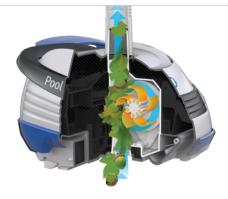

#### **V-FLEX TECHNOLOGY**

Flexible variable vanes adjust, allowing larger debris to pass easily without clogging.