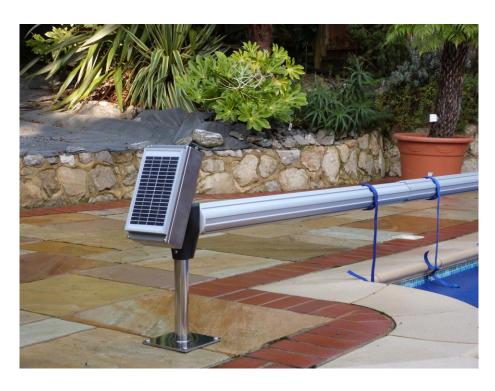

## The Monaco SunReel

- The Monaco SunReel is a Monaco fixed reel with the same high quality features of the Monaco range of reels
- Anodised aluminum tube, grooved for extra strength
- Fixed stand made from 1¾" stainless steel
- Has a German manufactured electric motor powered by a solar charged battery
- A slim control box made from 316 stainless steel, vented, IP67 rated
- Large solar collector for trickle charging
- Operated by a 3-way key switch
- The whole solar pack can be rotated to get the best solar gain