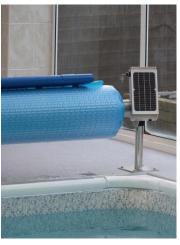

## The Monaco SunReel

- The Monaco SunReel is a Monaco fixed reel with the same high quality features of the Monaco range of reels
- Anodised aluminum tube, grooved for extra strength
- Fixed stand made from 1¾" stainless steel
- Has a German manufactured electric motor powered by a solar charged battery
- A slim control box made from 316 stainless steel, vented, IP67 rated
- Large solar collector for trickle charging
- Operated by a 3-way key switch
- The whole solar pack can be rotated to get the best solar gain

#### The Monaco SunReel Extra

- The Monaco SunReel Extra comes with the following additions...
- Operated by remote controlled fob. If this is lost or damaged the reel can still be operated using the 3-way key switch
- As the reel is operated by remote control it means the Solar Pack can be sited away from the reel system and linked by cable. Ideal for indoor pools
- The receiver is permanently on standby so if there is not enough sunlight or there has been excessive use of the Monaco SunReel, the supplied IP65 rated battery charger can be used from time to time to fully charge the batteries. There is a 2 pole connection point on the back of the Solar Pack