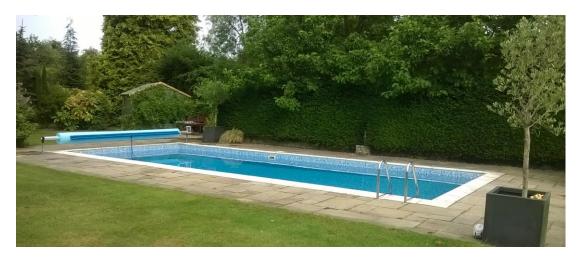

## The Monaco SunReel

- The Monaco SunReel is a Monaco fixed reel with the same high quality features of the Monaco range of reels
- Anodised aluminum tube, grooved for extra strength
- Fixed stand made from 1¾" stainless steel
- Has a German manufactured electric motor powered by a solar charged battery
- A slim control box made from 316 stainless steel, vented, IP67 rated
- Large solar collector for trickle charging
- Operated by a 3-way key switch
- The whole solar pack can be rotated to get the best solar gain

Reel sizes:

Small: for pools 12' – 15' wide (3.60m – 4.50m) Large: for pools over 15' – 21' wide (4.50+m – 6.40m)