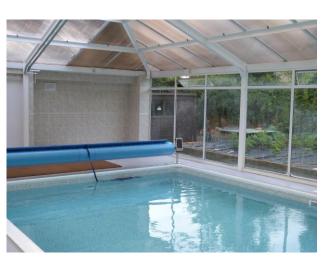

## The Monaco SunReel

- The Monaco SunReel is a Monaco fixed reel with the same high quality features of the Monaco range of reels
- Anodised aluminum tube, grooved for extra strength
- Fixed stand made from 1¾" stainless steel
- Has a German manufactured electric motor powered by a solar charged battery
- A slim control box made from 316 stainless steel, vented, IP67 rated
- Large solar collector for trickle charging
- Operated by a 3-way key switch
- The whole solar pack can be rotated to get the best solar gain

#### The Monaco SunReel Extra

- The Monaco SunReel Extra comes with the following additions...
- Operated by remote controlled fob. If this is lost or damaged the reel can still be operated using the 3-way key switch
- As the reel is operated by remote control it means the Solar Pack can be sited away from the reel system and linked by cable. Ideal for indoor pools
- The receiver is permanently on standby so if there is not enough sunlight or there has been excessive use of the Monaco SunReel, the supplied IP65 rated battery charger can be used from time to time to fully charge the batteries. There is a 2 pole connection point on the back of the Solar Pack