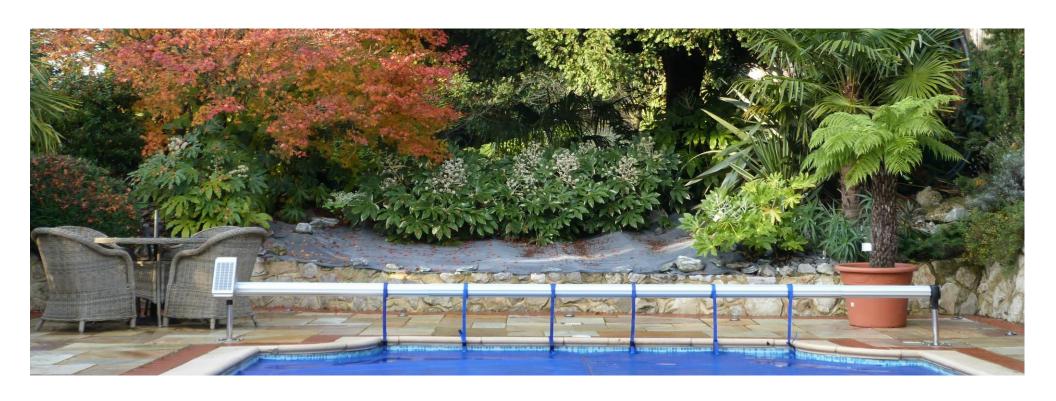

## The Monaco SunReel

- The Monaco SunReel is a Monaco fixed reel with the same high quality features of the Monaco range of reels
- Anodised aluminum tube, grooved for extra strength
- Fixed stand made from 1¾" stainless steel
- Has a German manufactured electric motor powered by a solar charged battery
- A slim control box made from 316 stainless steel, vented, IP67 rated
- Large solar collector for trickle charging
- Operated by a 3-way key switch
- The whole solar pack can be rotated to get the best solar gain

Reel sizes:

Small: for pools 12' – 15' wide (3.60m – 4.50m) Large: for pools over 15' – 21' wide (4.50+m – 6.40m)