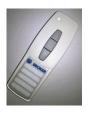

#### The Monaco SunReel Extra

- The Monaco SunReel Extra comes with the following additions...
- Operated by remote controlled fob. If this is lost or damaged the reel can still be operated using the 3-way key switch
- As the reel is operated by remote control it means the Solar Pack can be sited away from the reel system and linked by cable. Ideal for indoor pools
- The receiver is permanently on standby so if there is not enough sunlight or there has been excessive use of the Monaco SunReel, the supplied IP65 rated battery charger can be used from time to time to fully charge the batteries. There is a 2 pole connection point on the back of the Solar Pack