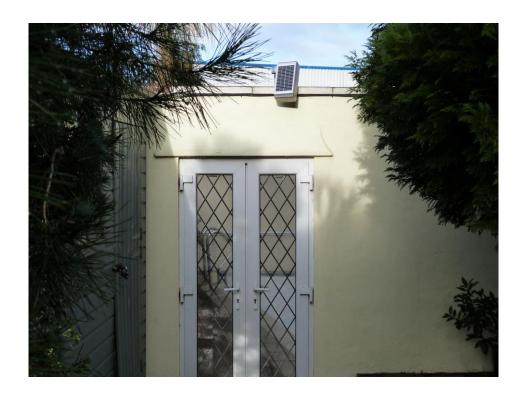

#### The Monaco SunReel Extra

- The Monaco SunReel Extra comes with the following additions...
- Operated by remote controlled fob. If this is lost or damaged the reel can still be operated using the 3-way key switch
- As the reel is operated by remote control it means the Solar Pack can be sited away from the reel system and linked by cable. Ideal for indoor pools
- The receiver is permanently on standby so if there is not enough sunlight or there has been excessive use of the Monaco SunReel, the supplied IP65 rated battery charger can be used from time to time to fully charge the batteries. There is a 2 pole connection point on the back of the Solar Pack