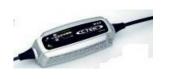

#### The Monaco SunReel Extra

- The Monaco SunReel Extra comes with the following additions...
- Operated by remote controlled fob. If this is lost or damaged the reel can still be operated using the 3-way key switch
- As the reel is operated by remote control it means the Solar Pack can be sited away from the reel system and linked by cable. Ideal for indoor pools
- The receiver is permanently on standby so if there is not enough sunlight or there has been excessive use of the Monaco SunReel, the supplied IP65 rated battery charger can be used from time to time to fully charge the batteries. There is a 2 pole connection point on the back of the Solar Pack