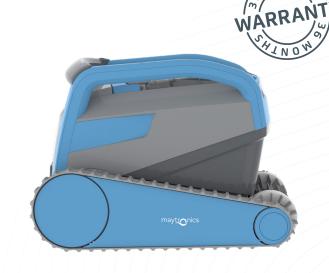

Dual Active Scrubber Brushing

Default mode: 2 hours Cleaning cycle time Fast mode: 1 hour (floor only)

Top-access multi-layer filter basket, with Filtration extra sealing, for rough, fine and ultra-fine dirt

10.7 kg

Dynamic dual-drive motor combined with Navigation and multi directional water outlets and precise maneuverability

18 m. Tangle-free cable

MyDolphin™ Plus mobile app Mobile app

navigation control

Control from anywhere at any time

Caddy

Warranty