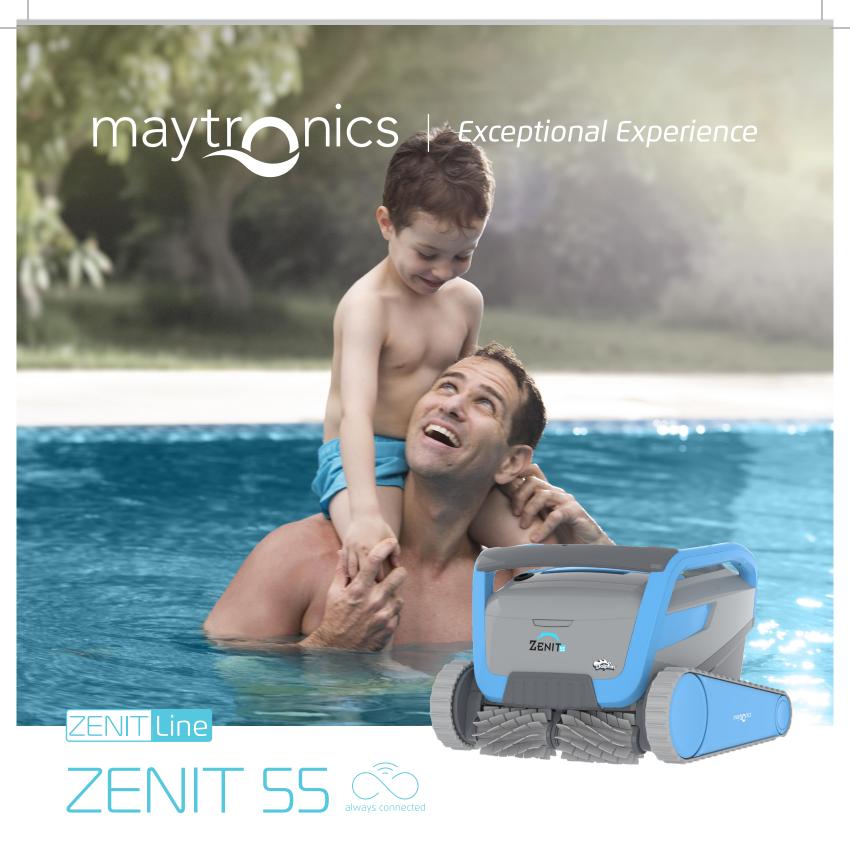

# Dolphin ZENIT 55

## Superior pool cleaning made even easier

Engineered to tackle the most stubborn debris, Maytronics Dolphin ZENIT 55 robotic pool cleaner redefines the ease of pool maintenance.

Its simple operation and user-friendly handling eliminate the complexities of pool cleaning. This new cleaner features advanced technologies, with the best pool cleaning performance.

Thanks to the MyDolphin™ Plus app, the **ZENIT 55** remains constantly connected, empowering you to control your cleaner effortlessly from anywhere at any time.

Manual Drive Drive it yourself around the pool